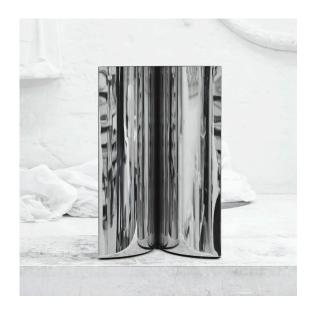

# ST54 SIDE TABLE

#### **Description**

The design of the ST54 SIDE TABLE is influenced by funhouse mirrors and mysterious monoliths. Made from mirror polished stainless steel, ST54 is in constant dialogue with its surroundings, reflecting and distorting reality through its surfaces and central half-cylindrical planes. Handmade in Denmark, ST54 is equally suitable as a side table, a piedestal or simply as a stark minimalist sculpture in any room.

#### **Materials**

Polished stainless steel

### Weight

10 kg

#### **Dimensions**

 $55 (h) \times 35(w) \times 35(d) cm$ 