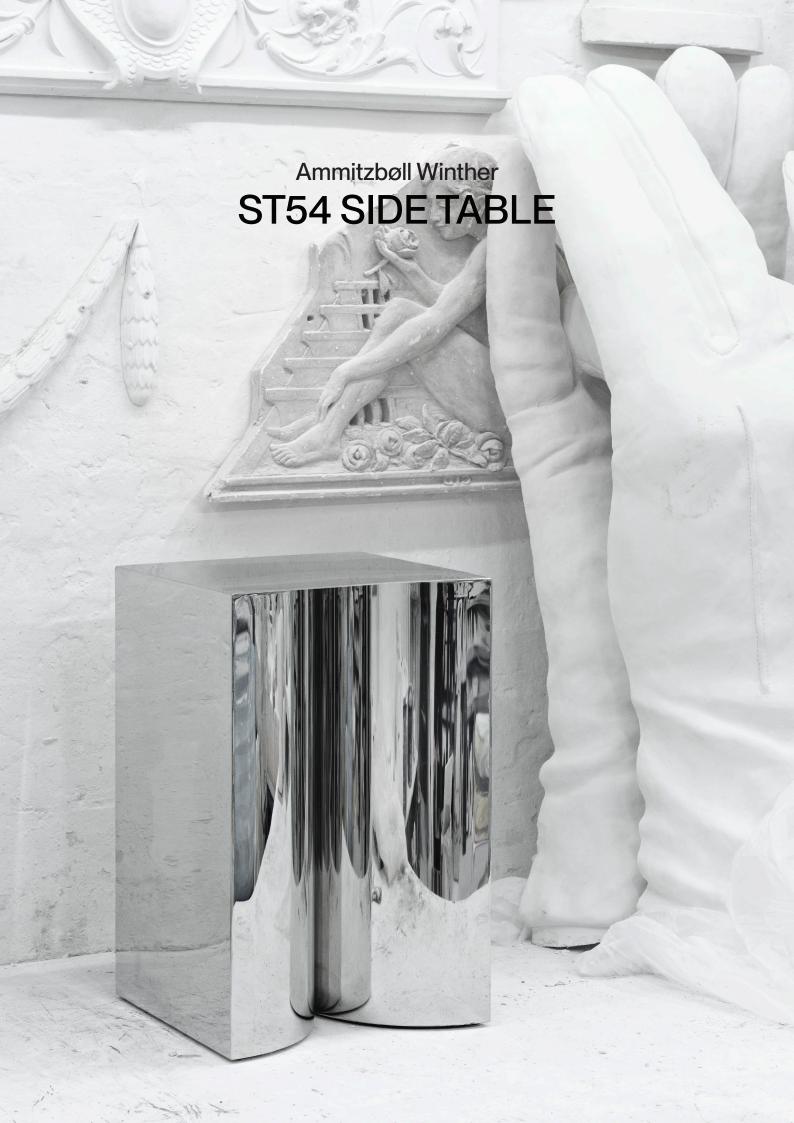

# ST54 SIDE TABLE

#### **Description**

The design of the ST54 SIDE TABLE is influenced by funhouse mirrors and mysterious monoliths. Made from mirror polished stainless steel, ST54 is in constant dialogue with its surroundings, reflecting and distorting reality through its surfaces and central half-cylindrical planes. Handmade in Denmark, ST54 is equally suitable as a side table, a piedestal or simply as a stark minimalist sculpture in any room.

#### **Materials**

Polished stainless steel

### Weight

10 kg

#### **Dimensions**

 $55 (h) \times 35(w) \times 35(d) cm$ 