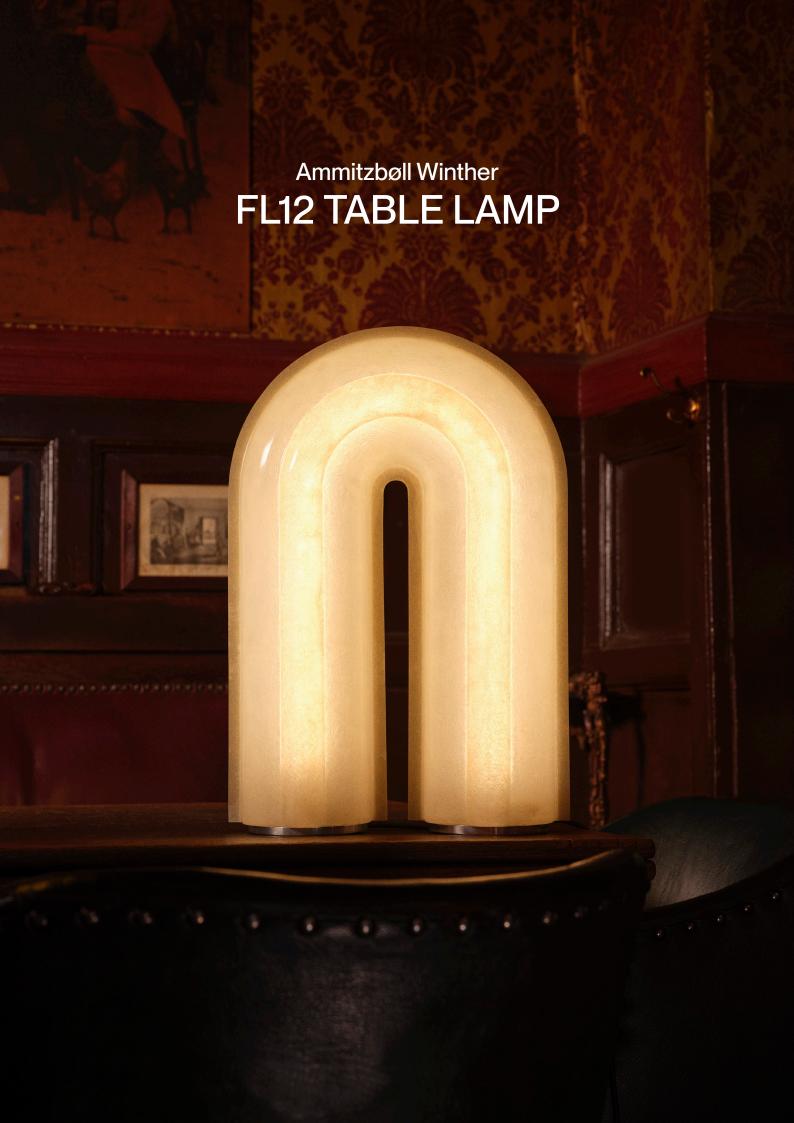

# FL12 TABLE LAMP

## **Description**

The FL12 TABLE LAMP merges a sculptural archetype with industrial aesthetics and a vibrant nightclub feel. The translucent fibreglass shade emits a soft pleasant light when lit, and beautifully filters sunlight during the day if placed near a window. Supported by a CNC milled aluminium base, the shade is handmade in Denmark from chopped fibreglass strand mats, giving every lamp its own unique texture.