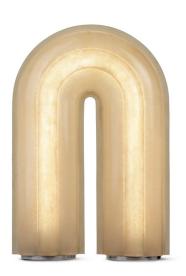

## **Description**

The FL12 TABLE LAMP merges a sculptural archetype with industrial aesthetics and a vibrant nightclub feel. The translucent fibreglass shade emits a soft pleasant light when lit, and beautifully filters sunlight during the day if placed near a window. Supported by a CNC milled aluminium base, the shade is handmade in Denmark from chopped fibreglass strand mats, giving every lamp its own unique texture.

## **Dimensions**

50 (h) x 30(w) x 15(d) cm