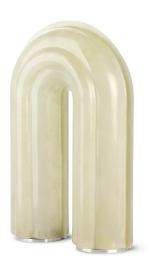

## **Description**

The FL12 TABLE LAMP merges a sculptural archetype with industrial aesthetics and a vibrant nightclub feel. The translucent fibreglass shade emits a soft pleasant light when lit, and beautifully filters sunlight during the day if placed near a window. Supported by a CNC milled aluminium base, the shade is handmade in Denmark from chopped fibreglass strand mats, giving every lamp its own unique texture.

## **Dimensions**

50 (h) x 30(w) x 15(d) cm